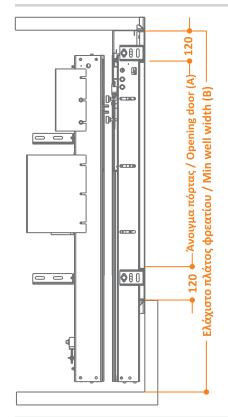

**Θυρόφυλλο full glass Panel full glass** 

Θυρόφυλλο τυφλό Panel closed

Θυρόφυλλο με πλαίσιο και τζάμι Panel with glass

| (A) Άνοιγμα πόρτας<br>Opening door | (Β) Ελάχιστο πλάτος φρεατίου<br>Min well width |
|------------------------------------|------------------------------------------------|
| 600                                | 1390                                           |
| 700                                | 1590                                           |
| 800                                | 1790                                           |
| 900                                | 1990                                           |
| 1000                               | 2190                                           |
| 1100                               | 2390                                           |
| 1200                               | 2590                                           |
| 1300                               | 2790                                           |
| 1400                               | 2990                                           |

- Oι διαστάσεις είναι για κολώνα 120 mm + Distance is for casing 120 mm.
- Για περισσότερες πληροφορίες επικοινωνήστε μαζί μας + For more details please contact us.