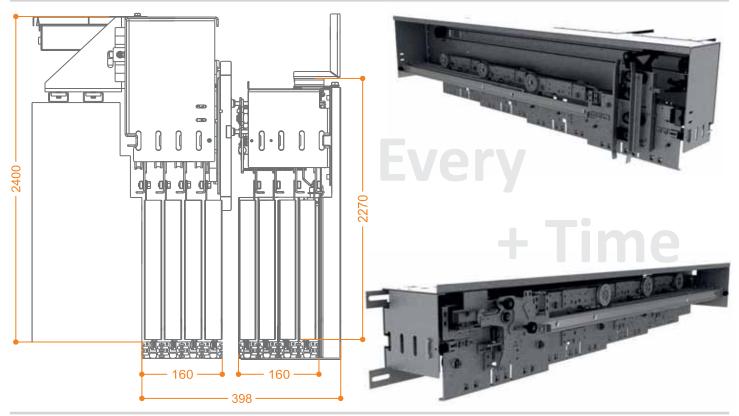

# Every + Where

4φ τηλεσκοπική αυτόματη πόρτα είναι ιδανική για φρεάτια που υπάρχει προβλημα στο πλάτος του φρεατίου αλλά δεν έχουμε πρόβλημα με το βάθος του.

4P telescopic automatic door is ideal for well with problem with width and no problem with depth.