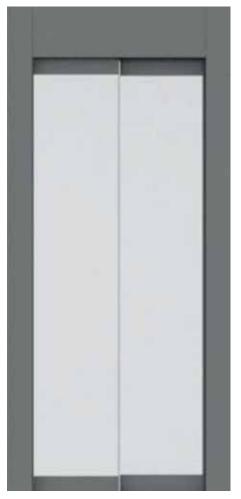

**Θυρόφυλλο full glass Panel full glass** 

Θυρόφυλλο τυφλό Panel closed

Θυρόφυλλο με πλαίσιο και τζάμι Panel with glass

| (A) Άνοιγμα πόρτας<br>Opening door | (Β) Ελάχιστο πλάτος φρεατίου<br>Min well width |
|------------------------------------|------------------------------------------------|
| 600                                | 1390                                           |
| 700                                | 1590                                           |
| 800                                | 1790                                           |
| 900                                | 1990                                           |
| 1000                               | 2190                                           |
| 1100                               | 2390                                           |
| 1200                               | 2590                                           |
| 1300                               | 2790                                           |
| 1400                               | 2990                                           |