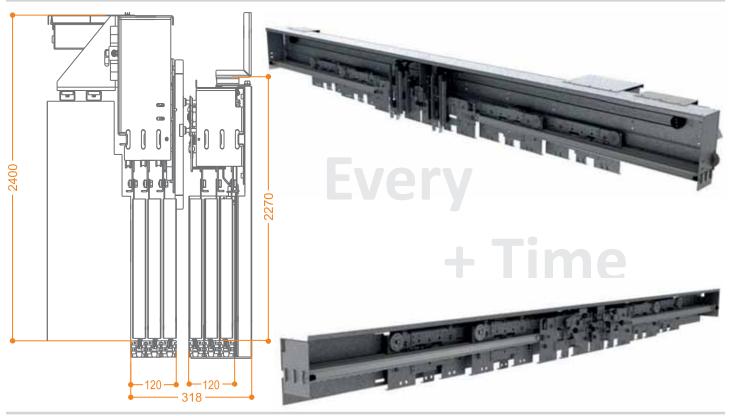

- Oι διαστάσεις είναι για κολώνα 120 mm + Distance is for casing 120 mm.
- Για περισσότερες πληροφορίες επικοινωνήστε μαζί μας + For more details please contact us.

- Oι διαστάσεις είναι για κολώνα 120 mm + Distance is for casing 120 mm
- Για περισσότερες πληροφορίες επικοινωνήστε μαζί μας + For more details please contact us