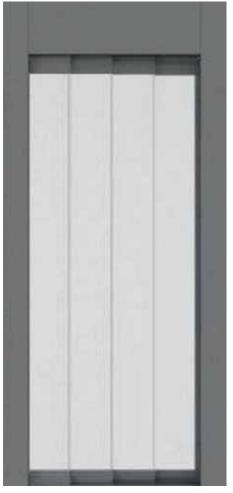

# Every + Where

4φ τηλεσκοπική αυτόματη πόρτα είναι ιδανική για φρεάτια που υπάρχει προβλημα στο πλάτος του φρεατίου αλλά δεν έχουμε πρόβλημα με το βάθος του.

4P telescopic automatic door is ideal for well with problem with width and no problem with depth.