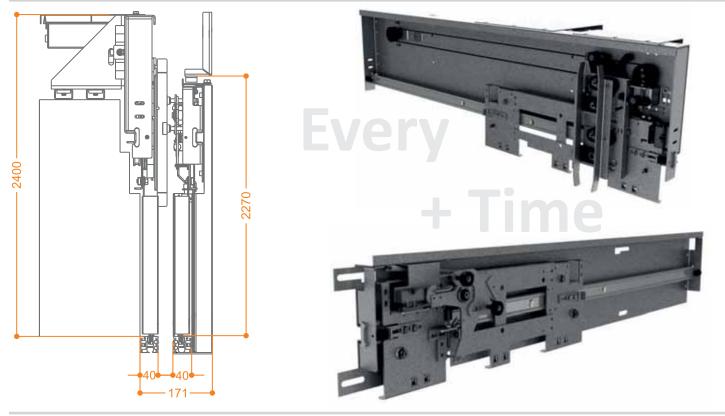

# Products + Informations

1φ τηλεσκοπική αυτόματη πόρτα είναι ιδανική για φρεάτια που υπάρχει πρόβλημα στο βάθος του φρεατίου αλλά δεν έχουμε πρόβλημα με το πλάτος.

1P telescopic automatic door is ideal for well with problem with depth and no problem with width.

**Θυρόφυλλο full glass Panel full glass** 

Θυρόφυλλο τυφλό Panel closed

Θυρόφυλλο με πλαίσιο και τζάμι Panel with glass

| (A) Άνοιγμα πόρτας<br>Opening door | (Β) Ελάχιστο πλάτος φρεατίου<br>Min well width |
|------------------------------------|------------------------------------------------|
| 600                                | 1390                                           |
| 700                                | 1590                                           |
| 800                                | 1790                                           |
| 900                                | 1990                                           |
| 1000                               | 2190                                           |
| 1100                               | 2390                                           |
| 1200                               | 2590                                           |
| 1300                               | 2790                                           |
| 1400                               | 2990                                           |

- Oι διαστάσεις είναι για κολώνα 120 mm + Distance is for casing 120 mm.
- Για περισσότερες πληροφορίες επικοινωνήστε μαζί μας + For more details please contact us.