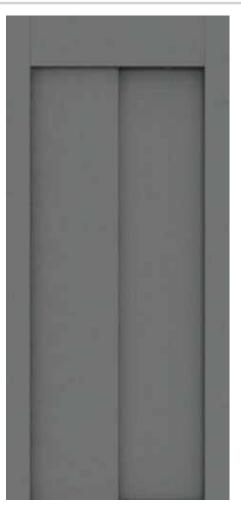

**Θυρόφυλλο full glass Panel full glass** 

Θυρόφυλλο τυφλό Panel closed

Θυρόφυλλο με πλαίσιο και τζάμι Panel with glass

| (A) Άνοιγμα πόρτας<br>Opening door | (Β) Ελάχιστο πλάτος φρεατίου<br>Min well width |
|------------------------------------|------------------------------------------------|
| 600                                | 1390                                           |
| 700                                | 1590                                           |
| 800                                | 1790                                           |
| 900                                | 1990                                           |
| 1000                               | 2190                                           |
| 1100                               | 2390                                           |
| 1200                               | 2590                                           |
| 1300                               | 2790                                           |
| 1400                               | 2990                                           |