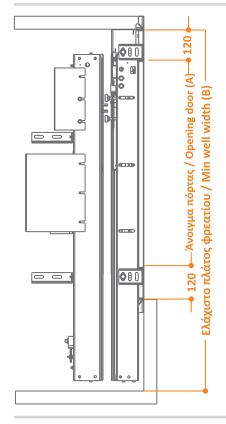

**Θυρόφυλλο full glass Panel full glass** 

Θυρόφυλλο τυφλό Panel closed

Θυρόφυλλο με πλαίσιο και τζάμι Panel with glass

| (A) Άνοιγμα πόρτας<br>Opening door | (Β) Ελάχιστο πλάτος φρεατίου<br>Min well width |
|------------------------------------|------------------------------------------------|
| 600                                | 1390                                           |
| 700                                | 1590                                           |
| 800                                | 1790                                           |
| 900                                | 1990                                           |
| 1000                               | 2190                                           |
| 1100                               | 2390                                           |
| 1200                               | 2590                                           |
| 1300                               | 2790                                           |
| 1400                               | 2990                                           |

- Oι διαστάσεις είναι για κολώνα 120 mm + Distance is for casing 120 mm.
- Για περισσότερες πληροφορίες επικοινωνήστε μαζί μας + For more details please contact us.