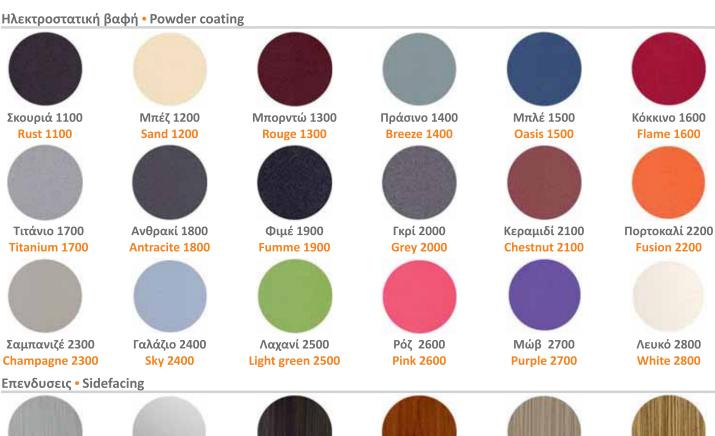

# Materials + Modern Colours

Μπορούμε να σας προσφέρουμε μια μεγάλη γκάμα υλικών επενδύσεων όπως ανοξείδωτο, ξύλο, αλουμίνιο αλλά και δυνατότητα επιλογής απο χρώματα ηλεκτροστατικής βαφής απο την συλλογή μας Kalliotis Modern Colours βαμμένα και επεξεργασμένα στο υπερσύγχρονο βαφείο ηλεκτροστατικής βαφής που διαθέτουμε. Τα χρώματα ειναι οικολογικά και πιστοποιημένα κατά Qualicoat, Class 1 και GSB, Standard Class καθώς και Qualicoat, Class2.

Our company has the possibility to satisfy the most exigent customer offering the choice to select from big range of materials as stainless steel (inox), wood, aluminium and powder coating colours of Kalliotis Modern Colours collection. All the colours stained in our high level powder coating machine. All powder coating colours are approved according to the standards of Qualicoat, Class 1 and GSB, Standard Class and Qualicoat, Class 2.