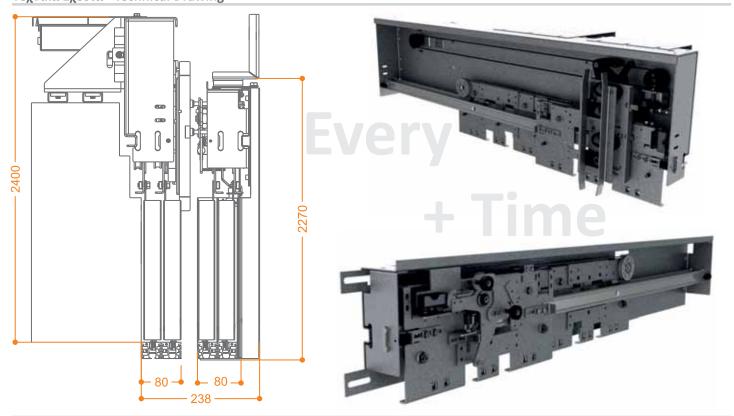

# Products + Informations

1φ τηλεσκοπική αυτόματη πόρτα είναι ιδανική για φρεάτια που υπάρχει πρόβλημα στο βάθος του φρεατίου αλλά δεν έχουμε πρόβλημα με το πλάτος.

1P telescopic automatic door is ideal for well with problem with depth and no problem with width.

- Oι διαστάσεις είναι για κολώνα 120 mm + Distance is for casing 120 mm.
- Για περισσότερες πληροφορίες επικοινωνήστε μαζί μας + For more details please contact us.