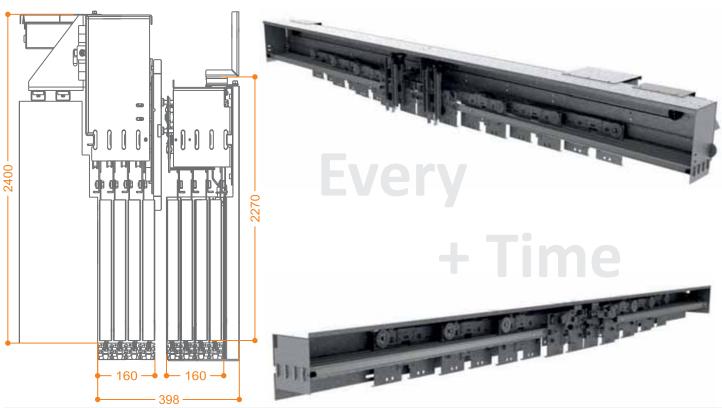

# Products + Informations

1φ τηλεσκοπική αυτόματη πόρτα είναι ιδανική για φρεάτια που υπάρχει πρόβλημα στο βάθος του φρεατίου αλλά δεν έχουμε πρόβλημα με το πλάτος.

1P telescopic automatic door is ideal for well with problem with depth and no problem with width.

- Oι διαστάσεις είναι για κολώνα 120 mm + Distance is for casing 120 mm.
- Για περισσότερες πληροφορίες επικοινωνήστε μαζί μας + For more details please contact us.