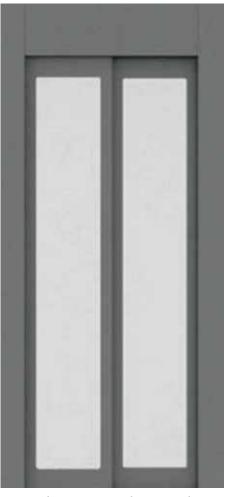

**Θυρόφυλλο full glass Panel full glass** 

Θυρόφυλλο τυφλό Panel closed

Θυρόφυλλο με πλαίσιο και τζάμι Panel with glass

| (A) Άνοιγμα πόρτας<br>Opening door | (Β) Ελάχιστο πλάτος φρεατίου<br>Min well width |
|------------------------------------|------------------------------------------------|
| 600                                | 1390                                           |
| 700                                | 1590                                           |
| 800                                | 1790                                           |
| 900                                | 1990                                           |
| 1000                               | 2190                                           |
| 1100                               | 2390                                           |
| 1200                               | 2590                                           |
| 1300                               | 2790                                           |
| 1400                               | 2990                                           |