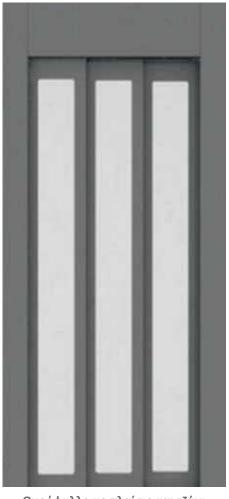

# Every + Where

4φ τηλεσκοπική αυτόματη πόρτα είναι ιδανική για φρεάτια που υπάρχει προβλημα στο πλάτος του φρεατίου αλλά δεν έχουμε πρόβλημα με το βάθος του.

4P telescopic automatic door is ideal for well with problem with width and no problem with depth.