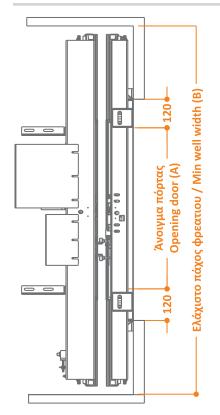

**Θυρόφυλλο full glass Panel full glass** 

Θυρόφυλλο τυφλό Panel closed

Θυρόφυλλο με πλαίσιο και τζάμι Panel with glass

| (A) Άνοιγμα πόρτας<br>Opening door | (Β) Ελάχιστο πλάτος φρεατίου<br>Min well width |
|------------------------------------|------------------------------------------------|
| 600                                | 1390                                           |
| 700                                | 1590                                           |
| 800                                | 1790                                           |
| 900                                | 1990                                           |
| 1000                               | 2190                                           |
| 1100                               | 2390                                           |
| 1200                               | 2590                                           |
| 1300                               | 2790                                           |
| 1400                               | 2990                                           |

- Oι διαστάσεις είναι για κολώνα 120 mm + Distance is for casing 120 mm.
- Για περισσότερες πληροφορίες επικοινωνήστε μαζί μας + For more details please contact us.