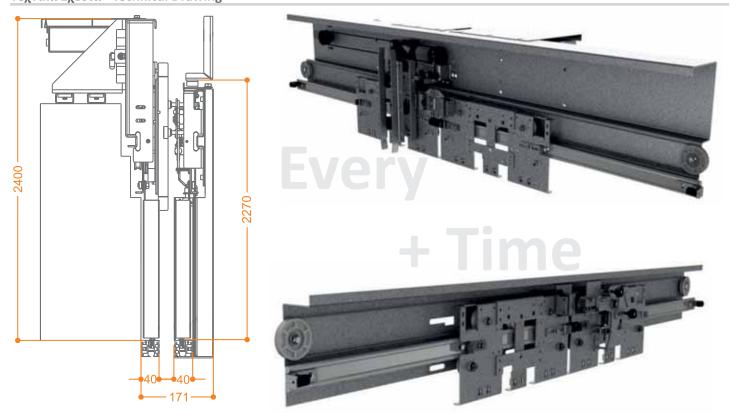

# Products + Informations

1φ τηλεσκοπική αυτόματη πόρτα είναι ιδανική για φρεάτια που υπάρχει πρόβλημα στο βάθος του φρεατίου αλλά δεν έχουμε πρόβλημα με το πλάτος.

1P telescopic automatic door is ideal for well with problem with depth and no problem with width.

- Oι διαστάσεις είναι για κολώνα 120 mm + Distance is for casing 120 mm.
- Για περισσότερες πληροφορίες επικοινωνήστε μαζί μας + For more details please contact us.