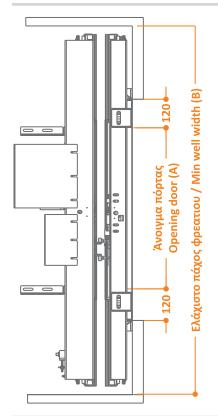

**Θυρόφυλλο full glass Panel full glass** 

Θυρόφυλλο τυφλό Panel closed

Θυρόφυλλο με πλαίσιο και τζάμι Panel with glass

| (A) Άνοιγμα πόρτας<br>Opening door | (Β) Ελάχιστο πλάτος φρεατίου<br>Min well width |
|------------------------------------|------------------------------------------------|
| 600                                | 1390                                           |
| 700                                | 1590                                           |
| 800                                | 1790                                           |
| 900                                | 1990                                           |
| 1000                               | 2190                                           |
| 1100                               | 2390                                           |
| 1200                               | 2590                                           |
| 1300                               | 2790                                           |
| 1400                               | 2990                                           |

- Oι διαστάσεις είναι για κολώνα 120 mm + Distance is for casing 120 mm.
- Για περισσότερες πληροφορίες επικοινωνήστε μαζί μας + For more details please contact us.