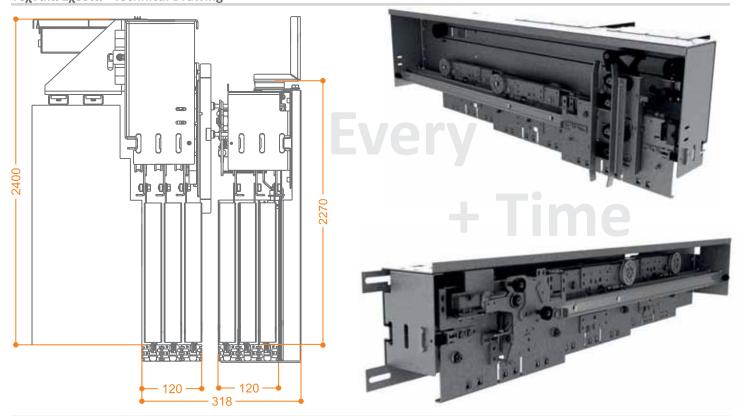

# Every + Where

3φ τηλεσκοπική αυτόματη πόρτα ειναι ιδανική για φρεάτια που υπάρχει πρόβλημα στο πλάτος του φρεατίου αλλά δεν έχουμε πρόβλημα με το βάθος του.

3P telescopic automatic door is ideal for well with problem with width and no problem with depth.

**Θυρόφυλλο full glass Panel full glass** 

Θυρόφυλλο τυφλό Panel closed

Θυρόφυλλο με πλαίσιο και τζάμι Panel with glass

| (A) Άνοιγμα πόρτας<br>Opening door | (Β) Ελάχιστο πλάτος φρεατίου<br>Min well width |
|------------------------------------|------------------------------------------------|
| 600                                | 990                                            |
| 700                                | 1125                                           |
| 800                                | 1257                                           |
| 900                                | 1390                                           |
| 1000                               | 1525                                           |
| 1100                               | 1657                                           |
| 1200                               | 1790                                           |
| 1300                               | 1925                                           |
| 1400                               | 2057                                           |