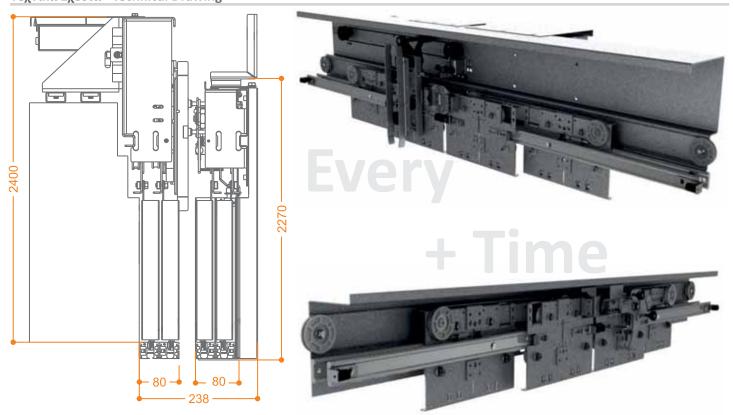

- Oι διαστάσεις είναι για κολώνα 120 mm + Distance is for casing 120 mm.
- Για περισσότερες πληροφορίες επικοινωνήστε μαζί μας + For more details please contact us.