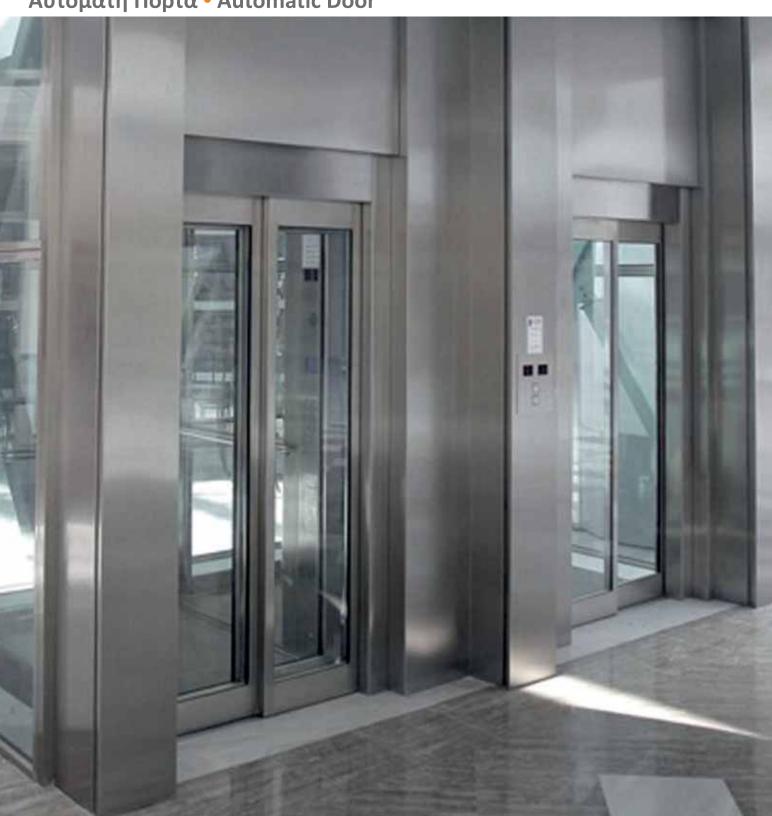

Αυτόματη Πόρτα • Automatic Door



# Automatic Door

Your choice In mine

# Products + Informations



1φ τηλεσκοπική αυτόματη πόρτα είναι ιδανική για φρεάτια που υπάρχει πρόβλημα στο βάθος του φρεατίου αλλά δεν έχουμε πρόβλημα με το πλάτος.

1P telescopic automatic door is ideal for well with problem with depth and no problem with width.





**Θυρόφυλλο full glass Panel full glass** 



Θυρόφυλλο τυφλό Panel closed



Θυρόφυλλο με πλαίσιο και τζάμι Panel with glass



| (A) Άνοιγμα πόρτας<br>Opening door | (Β) Ελάχιστο πλάτος φρεατίου<br>Min well width |
|------------------------------------|------------------------------------------------|
| 600                                | 1390                                           |
| 700                                | 1590                                           |
| 800