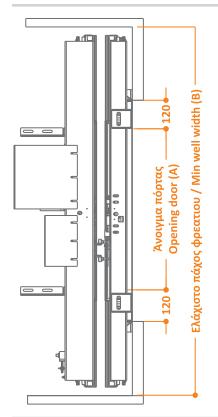

**Θυρόφυλλο full glass Panel full glass** 

Θυρόφυλλο τυφλό Panel closed

Θυρόφυλλο με πλαίσιο και τζάμι Panel with glass

| (A) Άνοιγμα πόρτας<br>Opening door | (Β) Ελάχιστο πλάτος φρεατίου<br>Min well width |
|------------------------------------|------------------------------------------------|
| 600                                | 1390                                           |
| 700                                | 1590                                           |
| 800                                | 1790                                           |
| 900                                | 1990                                           |
| 1000                               | 2190                                           |
| 1100                               | 2390                                           |
| 1200                               | 2590                                           |
| 1300                               | 2790                                           |
| 1400                               | 2990                                           |

- Oι διαστάσεις είναι για κολώνα 120 mm + Distance is for casing 120 mm.
- Για περισσότερες πληροφορίες επικοινωνήστε μαζί μας + For more details please contact us.

Θυρόφυλλο full glass
Panel full glass

Θυρόφυλλο τυφλό Panel closed

Θυρόφυλλο με πλαίσιο και τζάμι Panel with glass

| (A) Άνοιγμα πόρτας<br>Opening door | (Β) Ελάχιστο πλάτος φρεατίου<br>Min well width |
|------------------------------------|------------------------------------------------|
| 600                                | 1100                                           |
| 700                                | 1250                                           |
| 800                                | 1400                                           |
| 900                                | 1550                                           |
| 1000                               | 1700                                           |
| 1100                               | 1850                                           |
| 1200                               | 2000                                           |
| 1300                               | 2150                                           |
| 1400                               | 2300                                           |

**Θυρόφυλλο full glass Panel full glass** 

Θυρόφυλλο τυφλό Panel closed

Θυρόφυλλο με πλαίσιο και τζάμι Panel with glass

| (A) Άνοιγμα πόρτας<br>Opening door | (Β) Ελάχιστο πλάτος φρεατίου<br>Min well width |
|------------------------------------|------------------------------------------------|
| 600                                | 990                                            |
| 700                                | 1125                                           |
| 800                                | 1257                                           |
| 900                                | 1390                                           |
| 1000                               | 1525                                           |
| 1100                               | 1657                                           |
| 1200                               | 1790                                           |
| 1300                               | 1925                                           |
| 1400                               | 2057                                           |

**Θυρόφυλλο full glass**Panel full glass

Θυρόφυλλο τυφλό Panel closed

Θυρόφυλλο με πλαίσιο και τζάμι Panel with glass

| (A) Άνοιγμα πόρτας<br>Opening door                               | (Β) Ελάχιστο πλάτος φρεατίου<br>Min well width |
|------------------------------------------------------------------|------------------------------------------------|
| 600                                                              | 940                                            |
| 700                                                              | 1065                                           |
| 800                                                              | 1190                                           |
| 900                                                              | 1315                                           |
| 1000                                                             | 1440                                           |
| 1100                                                             | 1565                                           |
| 1200                                                             | 1690                                           |
| 1300                                                             | 1815                                           |
| 1400                                                             | 1940                                           |
| Or Suggradus singrum realization 120 mm + Distance is for easing |                                                |

- Oι διαστάσεις είναι για κολώνα 120 mm + Distance is for casing 120 mm
- Για περισσότερες πληροφορίες επικοινωνήστε μαζί μας + For more details please contact us